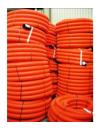

## Solid Wall Polyethylene Ducting

63mm Orange Ducting in 4m or 6m lengths or 50m coils 107mm & 110mm Orange Ducting in 6m lengths Printed 'STREETLIGHTING'

EN50086-2-4 Twinwall Ducting

50/63mm & 94/110mm Orange Twinwall Ducting 50m Coils 94/110mm Orange Twinwall Ducting 6m lengths printed 'STREETLIGHTING'

## **Traffic Signals**

Solid Wall Polyethylene Ducting

63mm Orange Ducting in 4m or 6m lengths or 50m coils

107mm & 110mm Orange Ducting in 6m lengths

EN50086-2-4 Twinwall Ducting

50/63mm & 94/110mm Orange Twinwall Ducting 50m Coils 94/110mm Orange Twinwall Ducting 6m lengths printed **'TRAFFIC SIGNALS'** 

## **Motorway Communications**

Solid Wall Polyethylene Ducting

110mm & 125mm Purple PE80 SDR11 Ducting for

EN50086-2-4 Twinwall Ducting

50/63mm & 94/110mm Orange Twinwall Ducting 50m Coils 94/110mm Purple Twinwall Ducting 6m lengths printed 'MOTORWAY COMMUNICATIONS'