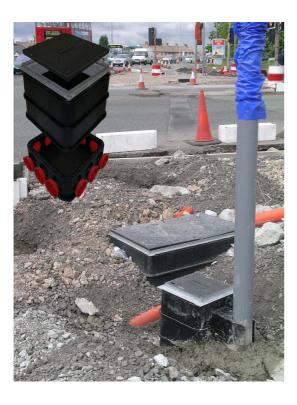

## **STAKKAbox™ Traffic Signalling & Streetlighting Chambers**

- VERY strong—the only UK TSSL Chamber that takes a 40 tonne vertical load without the need for concrete backfill
- Lightweight—1 man installation
- Simple duct entry via pre-made & capped holes
- Full range of lightweight composite covers