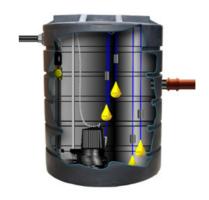

## **Fully Packaged Stations**

Our Polypump range features either fully fitted package pump stations for use on a variety of applications, suitable for both waste and surface water applications or we can also supply bare unfitted chambers from our standard HDPE sump range.

All chambers are manufactured in high quality HDPE, which is extremely robust and durable. The material has a high chemical resistance factor and can be used in many applications where standard chambers cannot