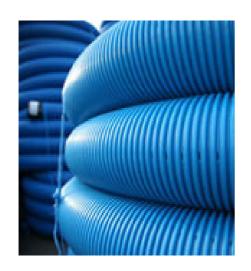

## **Land Drainage**

| * Co | olour | supp | lied | may | varv |
|------|-------|------|------|-----|------|
|      |       |      |      |     |      |

|       | 25m<br>coil | 40m<br>coil | 45m<br>coil | 50m<br>coil | 100m<br>coil | 150m<br>coil |
|-------|-------------|-------------|-------------|-------------|--------------|--------------|
| 60mm  | •           |             |             | •           |              | •            |
| 80mm  |             |             |             | •           | •            |              |
| 100mm |             |             |             | •           | •            |              |
| 160mm |             |             | •           |             |              |              |
| 200mm |             | •           |             |             |              |              |

Coil sizes of perforated pipe as above

All diameters are available unperforated but in full coil lengths only

**Multi Junctions** 

**Couplings** 

**End Caps** 

Headwalls

**Vermin Grids** 

Silt Traps